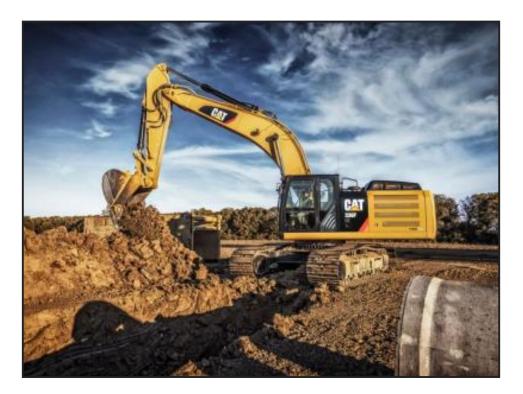

## **CAT 330FL**

## £230,000.00

The 60,000 to 69,000 lb excavator has many uses, ranging from digging, backfilling, trenching and grading to simply loading or unloading trucks with heavy materials, like dirt, soil, gravel or other heavy items such as piping. Primarily used for its earthmoving capabilities, this excavator's boom makes it easy to execute digging tasks. It gives operators the range they need to reach certain digging depths. Because it can easily move heavy materials, this excavator is also helpful for maintenance tasks like clearing debris from obstructed or barriered areas.

## **Product Details**

| Category/Type | Excavators |
|---------------|------------|
| Make          | CAT        |
| Model         | 330FL      |
| Year          | 2019       |
| Hours         | -          |
|               |            |